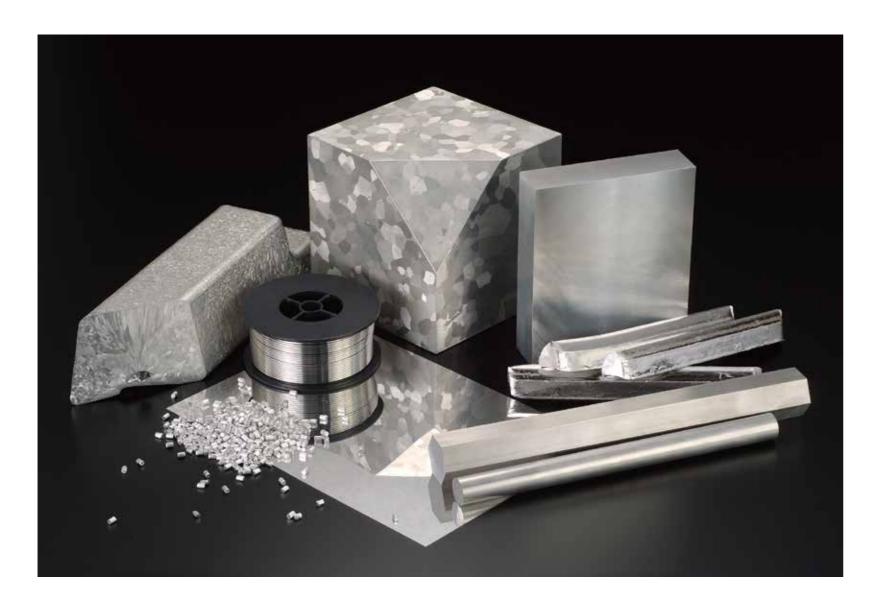

## Aluminum with the World's Highest Level of Purity

#### Trading Division

The higher the purity of aluminum, the higher the conductivity and reflectivity. Therefore, there is demand for high purity aluminum in the electrical and electronic fields. The Nippon Light Metal Group produces high-purity aluminum with a purity of 99.9999% (6N), which is the world's highest industrial production level, to meet a variety of needs.