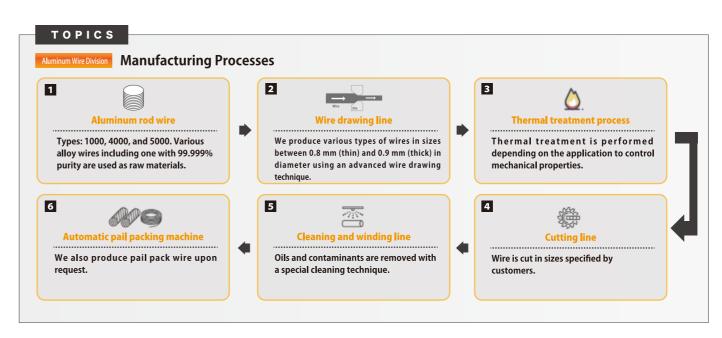

## Aluminum Wire Division

Producing a Variety of High-quality Products with Proven Technologies and Quality Control

### **Products**

Quality Assurance System / Product Tests

We conduct strict internal tests to deliver products that meet customer specifications, various certifications, and internal standards.

- JIS certified factoryISO9001 / ISO14001
- Nippon Kaiji Kyokai (NK) certified product
- Lloyd's Register certified product
- Bureau Veritas (BV) certified product
   American Bureau of Shipping (ABS) certified product
- DNV GL AS certified product
- Deutsche Bahn (DB) certified product
- CE marking certified product

>>> Welding Wire

We remove surface pores and contaminants that cause the occurrence of blowholes with our excellent bright surface finish and cleaning technologies to obtain a sound weld joint.

We also offer a large capacity drum pack

We also offer a large capacity drum pack welding wire for continuous welding.
Entanglement has been significantly reduced by employing a unique wire holder. excellent workability is guaranteed.

We produce a variety of aluminum wire products, including a 99.999% high-purity aluminum wire and various alloy wires using manufacturing techniques developed through manufacturing aluminum welding wires. We can supply wires in forms such as spooled, bundled, and cut wire, which are used by customers in various fields, including semiconductor, automobile, and packing.