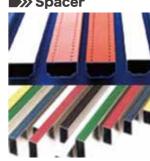

#### **BRACEREE**®

#### This aluminum brace has an energy absorption function using an aluminum hysteric damper capable of reducing seismic motion in wooden houses during an earthquake to rovide safety and security.

This aluminum spacer provides an insulation air layer for double-insulated glass and is useful in saving energy. We can provide various sizes and types of spacers.