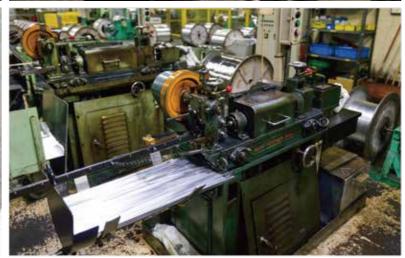

We produce and distribute about 200 types of wire products, including aluminum welding wire, aluminum deposition wire, and bundled wire.

Nikkei Sangyo Aluminum Wire Factory