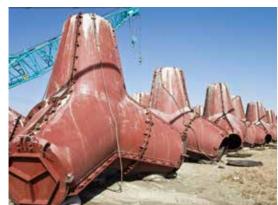

# Forging is a manufacturing process to produce parts in various shapes by pounding aluminum. High strength and rigidity can be obtained. We provide a wide range of die cast parts,

## including automotive parts, machine tool parts, and commodity parts.